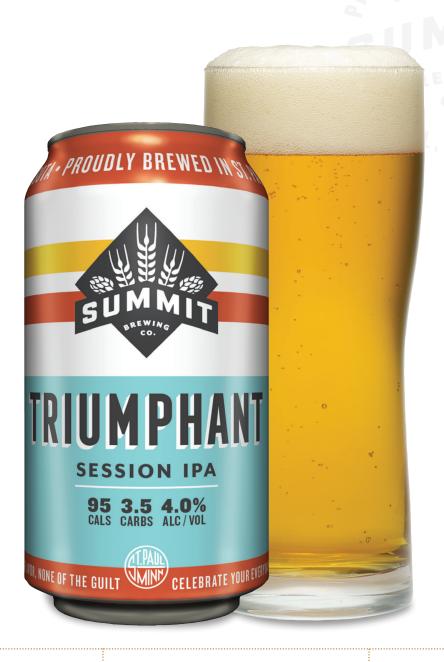

## **SUMMIT TRIUMPHANT SESSION IPA**

### **BEHIND THE BREW**

Hopped up in flavor, but not in calories, carbs or ABV, Summit Triumphant Session IPA has all the taste of a traditional IPA yet only clocks in at 95 calories, 3.5g of carbs and 4% ABV per I2oz serving. This light-bodied, drinkable IPA has tropical aromas of pineapple, grapefruit and apricot with flavors of breadcrust and sweet citrus for a refreshing, clean finish. Triumphant has all the flavor and none of the guilt. So go ahead, enjoy the beer of the Triumphant.

Serving Facts: Calories 95 | Carbs 3.5g | Fat Og | Protein Ig | Per 12oz Serving