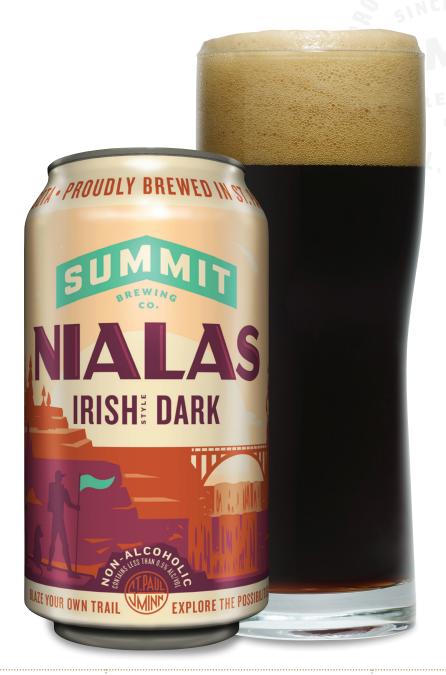

# SUMMIT NIALAS NON-ALCOHOLIC IRISH-STYLE DARK

## **BEHIND THE BREW**

Expand your horizons with Nialas Non-Alcoholic Irish-Style Dark. This unique NA stout-style has big flavors of espresso, chocolate and caramel, balanced by spicy hop characteristics. Brewed with a broad range of imported malts and European hops, it offers depth and range while still remaining less than 0.5% ABV.