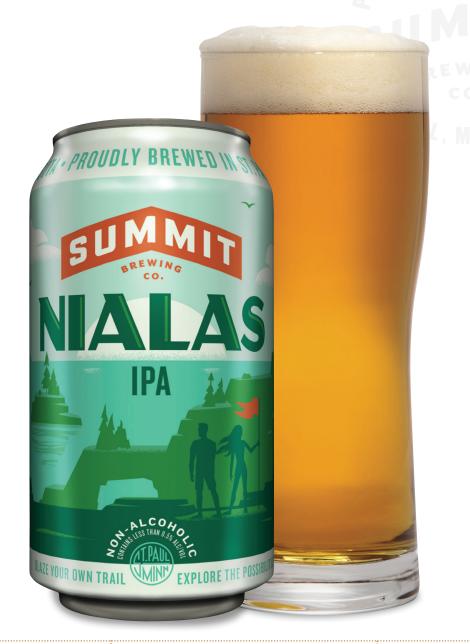

# SUMMIT NIALAS NON-ALCOHOLIC IPA

REE-UH-LIS

#### **BEHIND THE BREW**

Discover Nialas Non-Alcoholic IPA! A classic hop-forward India Pale Ale, this NA beer boasts flavors of toast and English biscuits with aromas of apricot, tangerine and mixed berries. Brewed with a complex blend of imported malts and experimental US hops, it finishes clean and bitter. With less than 0.5% ABV it's perfect for exploring all the possibilities your day has to offer.

# **SPECS**

ALCOHOL BY VOLUME: <0.5% COLOR: Gold (6 L) ESTABLISHED: 2022

## **SPECS**

ALCOHOL BY VOLUME: <0.5% COLOR: Gold (6 L) ESTABLISHED: 2022