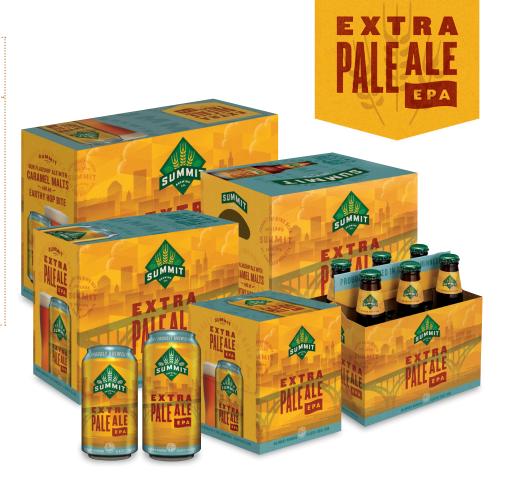

## **ENJOY YEAR-ROUND**

12oz Bottles in 6-pack, 12-pack & 24-pack 12oz Cans in 12-pack & 24-pack **IGoz Cans in 4-pack** Draught

**12 OZ SINGLE BOTTLE** 

4/6 MASTER CASE BOTTLES

12 PACK 12 OZ CANS

0 6 2416 6 PACK 12 OZ BOTTLES

24 12 OZ BOTTLE LOOSE PACK

24 PACK 12 OZ CANS

12 PACK 12 OZ BOTTLES

69 **12 OZ SINGLE CAN** 

16 OZ - SINGLE CAN

910 MONTREAL CIRCLE, ST. PAUL, MINNESOTA 55102 (651) 265–7800 SUMMITBREWING.COM

n