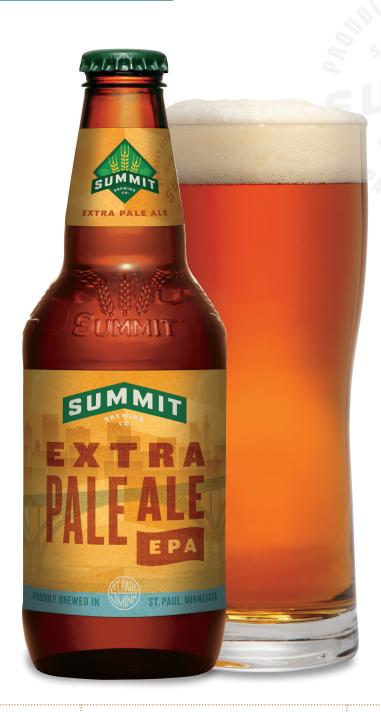

# SUMMIT EXTRA PALE ALE

#### **BEHIND THE BREW**

The beer that started it all. Our first brew, Summit Extra Pale Ale is St. Paul's craft beer pioneer! Caramel and biscuit malts balanced with a juicy citrus hop bite have led this beer to be crowned a winner throughout the years and for many more to come.

### **SPECS**

ALCOHOL BY VOLUME: 5.1% IBUS: 49 ORIGINAL GRAVITY: 12° Plato COLOR: Light Bronze (12 L) HOPS: UK Golding, Fuggle, Cascade, Pilgrim MALTS: 2-Row Pale, Crystal YEAST: ALE ESTABLISHED: 1986