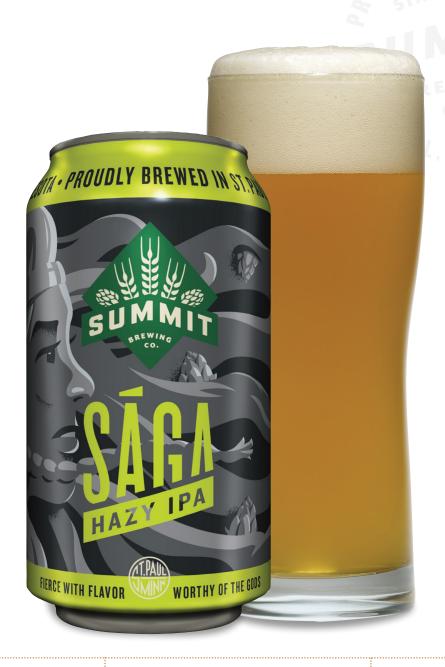

# **SUMMIT SÁGA HAZY IPA**

### **BEHIND THE BREW**

Join Saga the goddess with her new Saga Hazy IPA. Explore the senses with notes of sourdough and bread crust and aromas of mango, grapefruit, tangerine and passion fruit. This beer will greet you with a pillowy head and a soft bitterness resulting in a smooth finish full of flavor and worthy of the gods.