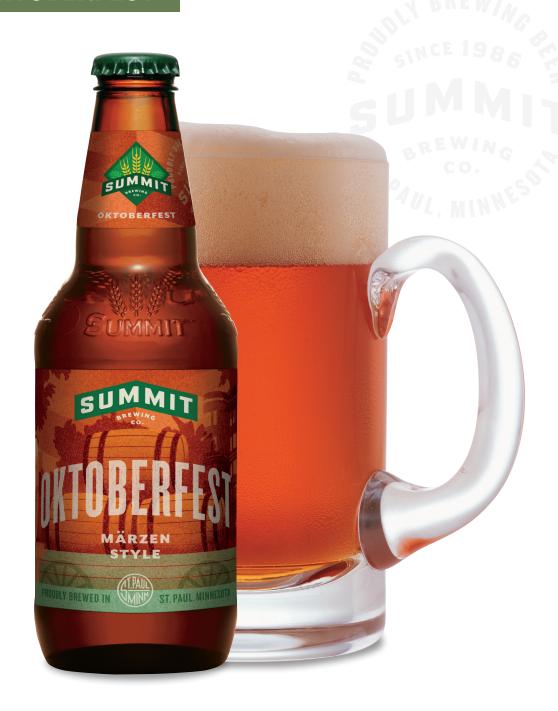

## **SUMMIT OKTOBERFEST**

## **BEHIND THE BREW**

Inspired by the ultimate beer celebration and crafted in the classic Märzen style, Summit Oktoberfest is the perfect fall beer. Full in body thanks to a blend of European hops and Moravian 37 malts, it starts rich with toffee flavors and finishes clean and crisp like the autumn air.

## SPECS

**ALCOHOL BY VOLUME: 6.5%** 

**IBUs: 30** 

**ORIGINAL GRAVITY: 15° Plato** 

**COLOR:** Bronze (I3 L)

**HOPS:** Northern Brewer, Tettnanger, Saaz

MALTS: Moravian 37, Crystal, Munich,

2-Row Pale