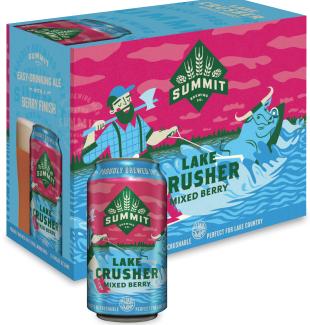

**KETTLE ADDITIONS:** Black Currant and

Cranberry Puree

YEAST: Kölsch Yeast ESTABLISHED: 2023

AVAILABLE
APRIL 2023
FOR A LIMITED TIME

12oz Cans in 12-pack

12 OZ SINGLE CAN

12 PACK 12 OZ CANS