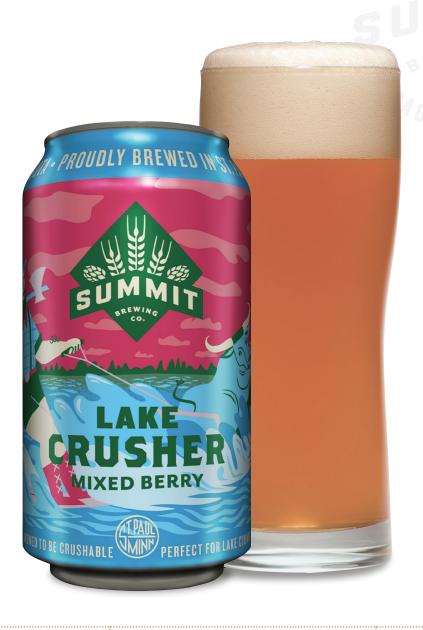

## **SUMMIT LAKE CRUSHER MIXED BERRY**

## **BEHIND THE BREW**

Low in alcohol, lightly hopped and high in carbonation and drinkability, Summit Lake Crusher Mixed Berry is a traditional Kölsch-style ale spiked with black currant and cranberry, plus lemon-lime citrus-forward hops from the U.S., including Lemon Drop and Loral varieties. Balanced by malt flavors and aromas of honey, biscuit and toast, the end result is a crisp, easy-drinking ale perfect for sunny days on the water.

## **SPECS**

**ALCOHOL BY VOLUME: 4.8%** 

**IBUs: 25** 

**ORIGINAL GRAVITY: 11.5° Plato** 

COLOR: Straw (2.3 L)

**HOPS:** Northern Brewer, Loral, Lemon Drop

MALTS: 2-Row Pale, Malted White Wheat, Carapils

**KETTLE ADDITIONS:** Black Currant and

**Cranberry Puree** 

YEAST: Kölsch Yeast ESTABLISHED: 2023

**IBUs: 25** 

**ORIGINAL GRAVITY: 11.5° Plato** 

COLOR: Straw (2.3 L)

HOPS: Northern Brewer, Loral, Lemon Drop

MALTS: 2-Row Pale, Malted White Wheat, Carapils

**KETTLE ADDITIONS:** Black Currant and

Cranberry Puree

YEAST: Kölsch Yeast ESTABLISHED: 2023

AVAILABLE
APRIL 2023
FOR A LIMITED TIME

12oz Cans in 12-pack

12 OZ SINGLE CAN

12 PACK 12 OZ CANS