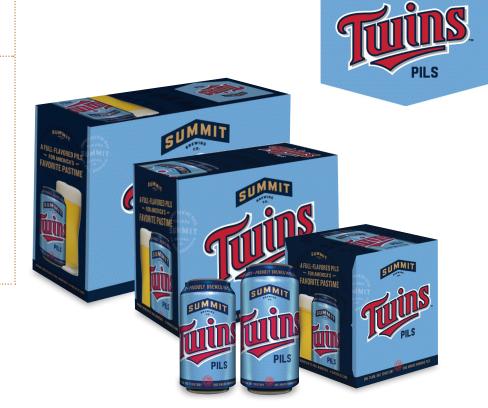

### **ENJOY YEAR-ROUND**

12oz Cans in 12-pack & 24-pack 16oz Cans in 4-pack Draught

12 OZ SINGLE CAN

0 25569 20243 12 PACK 12 OZ CANS

910 MONTREAL CIRCLE, ST. PAUL, MINNESOTA 55102 (651) 265–7800 Summitbrewing.com