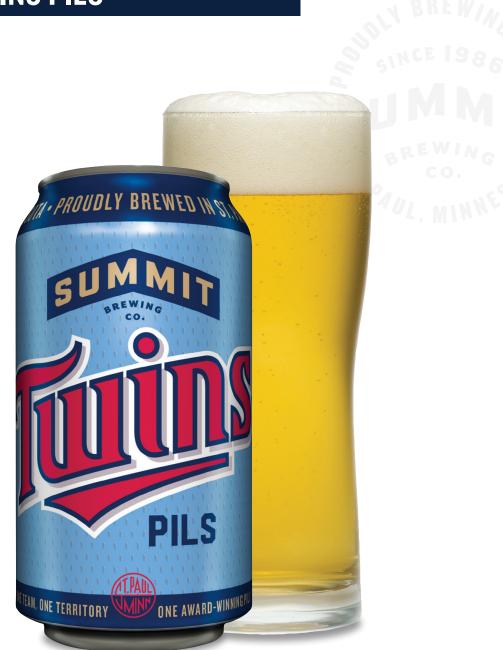

#### **BEHIND THE BREW**

Step up to the plate and take a swig out of Summit Twins Pils! We partnered with the Minnesota Twins to bring you a real hometown craft beer with this crisp, refreshing pilsner. Light malt notes blend with honey and citrus flavors to create a thirst-quenching balanced brew that you can get year-round.

### **ENJOY YEAR-ROUND**

12oz Cans in 12-pack & 24-pack 16oz Cans in 4-pack Draught

12 OZ SINGLE CAN

0 25569 20243 12 PACK 12 OZ CANS

910 MONTREAL CIRCLE, ST. PAUL, MINNESOTA 55102 (651) 265–7800 Summitbrewing.com