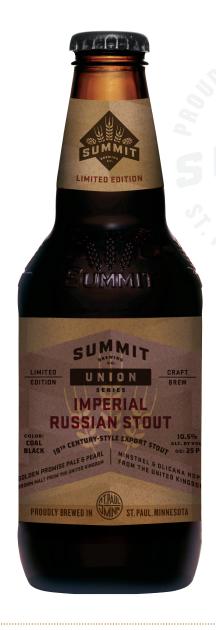

## **SUMMIT UNION SERIES: IMPERIAL RUSSIAN STOUT**

## SUMMIT UNION SERIES IMPERIAL RUSSIAN STOUT

## **BEHIND THE BREW**

Inspired by the union of new ingredients with an authentic British recipe from the 1840s, our sixth Union Series beer combines massive malt character from brown, black, chocolate, and heritage pale malts with huge amounts of Olicana and Minstrel hops — two new British varieties. Aged for six months and featuring notes of licorice, bitter chocolate and dark fruit, this powerful export stout brings the intensity.

## SPECS

**ALCOHOL BY VOLUME: 10.5%** 

**ORIGINAL GRAVITY: 25° Plato** 

COLOR: Coal black (80 L)

**HOPS:** Minstrel and Olicana

from the UK

MALTS: Golden Promise and Pearl

Brown Malt from the UK

**YEAST: UK Ale Yeast**